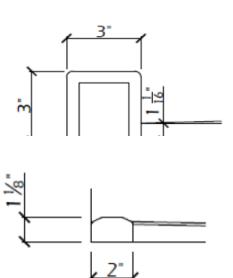

**Step 1: Draw Your Shower Base (Include All The Dimensions)** 

**Step 2: Define Your Curb dimensions.** 

(Curb dimensions to the right are just for reference)

Dimensions: